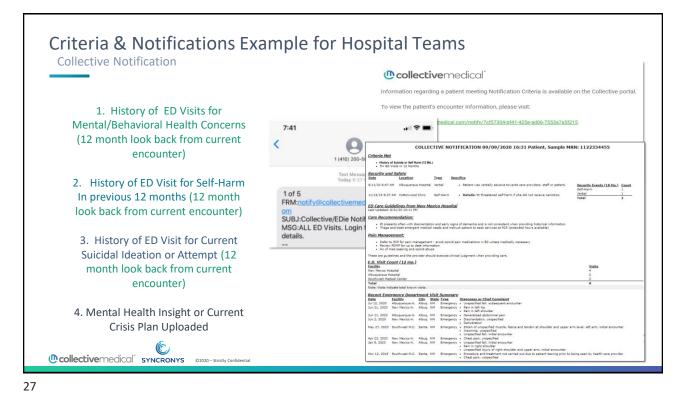

### Standard Notification Criteria:

- 1. High-Utilization Patterns: 5 ED visits within 12 months
- 2. Rising Risk/Traveling Patients: 3 Different EDs within 90 days
- 3. Patients with ED Care Guidelines entered on the network
- 4. History of Security Events entered on the network
- 5. History of Sepsis (12 month look back)
- 6. PDMP Integration
- 7. History of Mental/ Behavioral Health DX (12 month look back)
- 8. History of Suicidal Ideation/ Attempt and or Self Harm (12 month look back)
- 9. Mental Health Insight entered on the network
- 10. Crisis Plan uploaded on the network