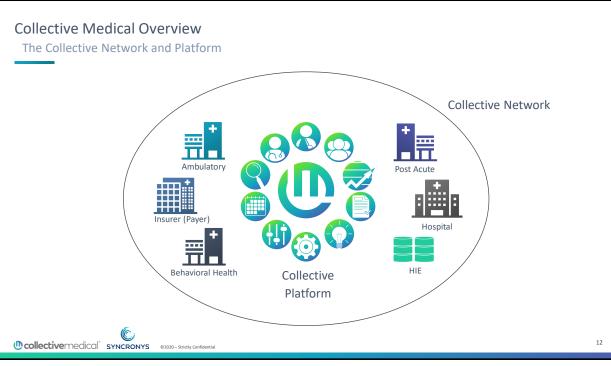

## NEWS

- New Orion Health Amadeus platform migration of users will be shared with participating organizations soon.
- Diagnostic quality images.
- Population Health Analytic dashboards.
- New hospital ADT interfaces from Collective Medical.
- New tools for CMS conditions of participation, mental health management, substance use disorders, transitions of care, hepatitis-c, and ED optimization with decision support.