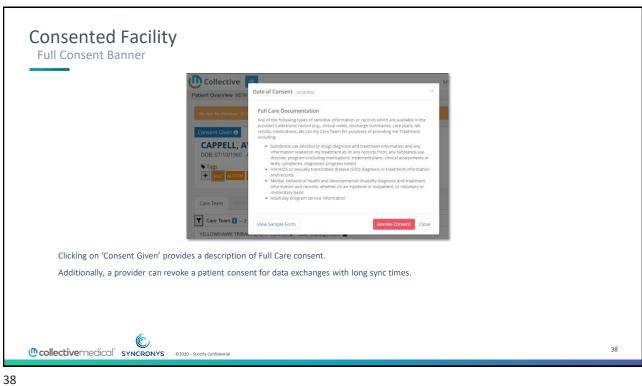

#### Consent

MH/BH is considered "sensitive information" by the state of New Mexico, which requires full consent to be granted to anyone who will view
or edit this information.

```
35
```

|          | Recent Security Event This patient had a security ev                                                                    | ent on May 01,2019 03:18 at R | uby Valley Medical Center                                           |  |
|----------|-------------------------------------------------------------------------------------------------------------------------|-------------------------------|---------------------------------------------------------------------|--|
|          | Consent Given <b>6</b><br><b>Tyler, Bill</b><br>DOB: 10/13/1999 Age: 19 Male ID: 21858455                               | Phone<br>(075) 555-8657       | <sup>Address</sup><br>1559 Broad Horse Common<br>Claquato, VA 98710 |  |
|          | <ul> <li>Tags</li> <li>ED Behavioral Health Visits Group Has Guidelin</li> </ul>                                        | es High Utilization Group     | Homeless Mental Health Group                                        |  |
| consent. | ient's consent status displays at the very top of the Patie<br>facility has NOT been given consent, then nothing will s |                               |                                                                     |  |
|          |                                                                                                                         |                               |                                                                     |  |