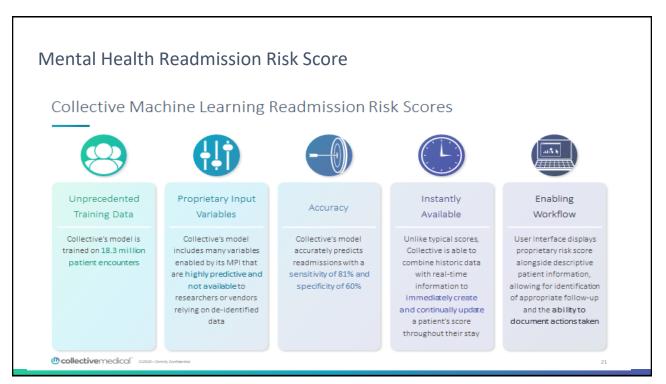

|                                      |                         |                     |         |

### Standard Notification Criteria:

- 1. High-Utilization Patterns: 5 ED visits within 12 months
- 2. Rising Risk/Traveling Patients: 3 Different EDs within 90 days
- 3. Patients with ED Care Guidelines entered on the network
- 4. History of Security Events entered on the network
- 5. History of Sepsis (12 month look back)
- 6. PDMP Integration
- 7. History of Mental/ Behavioral Health DX (12 month look back)
- 8. History of Suicidal Ideation/ Attempt and or Self Harm (12 month look back)
- 9. Mental Health Insight entered on the network
- 10. Crisis Plan uploaded on the network

















### **Consent Process**

For a facility that utilizes Collective's consent model, the sensitive information of that facility may be disclosed via the Collective Network only where the facility has indicated, via a consent message, that it has obtained the patient's consent to do so



| <section-header><section-header><section-header><section-header><section-header><section-header><section-header><section-header><section-header><text><text><text><text><text><text><list-item><list-item><list-item><list-item><list-item><list-item><list-item><list-item><list-item><list-item><list-item></list-item></list-item></list-item></list-item></list-item></list-item></list-item></list-item></list-item></list-item></list-item></text></text></text></text></text></text></section-header></section-