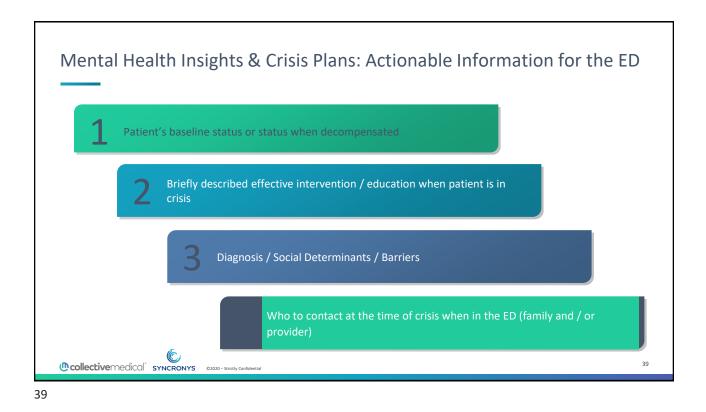

### Standard Notification Criteria:

- 1. High-Utilization Patterns: 5 ED visits within 12 months
- 2. Rising Risk/Traveling Patients: 3 Different EDs within 90 days
- 3. Patients with ED Care Guidelines entered on the network
- 4. History of Security Events entered on the network
- 5. History of Sepsis (12 month look back)
- 6. PDMP Integration
- 7. History of Mental/ Behavioral Health DX (12 month look back)
- 8. History of Suicidal Ideation/ Attempt and or Self Harm (12 month look back)
- 9. Mental Health Insight entered on the network
- 10. Crisis Plan uploaded on the network