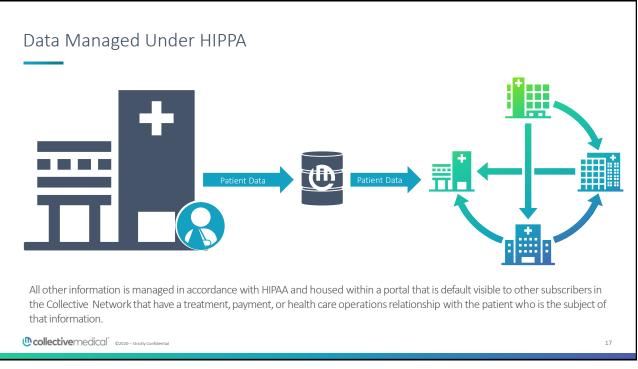

### **Consent Process**

For a facility that utilizes Collective's consent model, the sensitive information of that facility may be disclosed via the Collective Network only where the facility has indicated, via a consent message, that it has obtained the patient's consent to do so