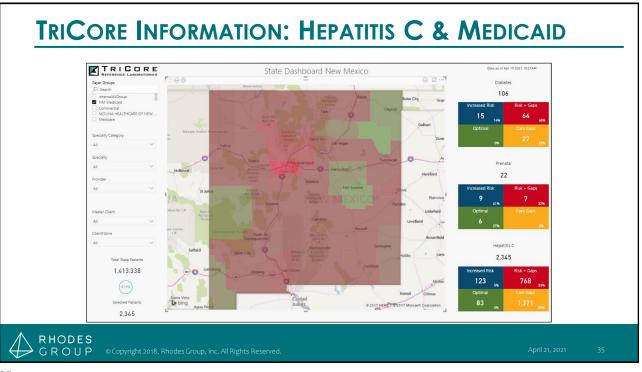

on | Hepatitis C Quantitation |
|                                                    | Hepatitis C Genotype     |                          |
| <ul> <li>Identifying level of cirrhosis</li> </ul> |                          |                          |
| Platelets                                          | ALT                      | AST                      |
| <ul> <li>Determining additional risk</li> </ul>    | s for complications      |                          |
| HIV                                                | HBV                      | Diabetes (HA1c, Glucose) |
|                                                    |                          |                          |
| GROUP ©Copyright 2018, Rhodes Group, Inc. All      | Rights Reserved.         | April 21, 2021 32        |











| $\bigotimes$ | Genotype Compl                                             | letion      | HCV Viral Load Completion