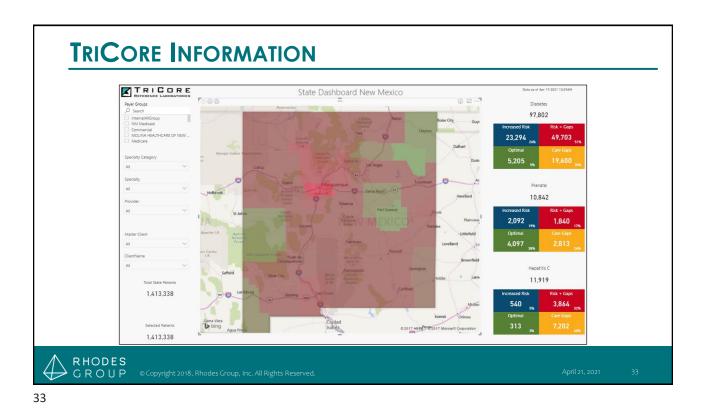

# MEDICAL DATA IN POPULATION HEALTH

## STRATEGY: USE LAB INFORMATION IMPROVE OUTCOMES

- Clinical lab guides majority of medical decisions and provides significant value in patient evaluation<sup>1,2</sup>
- Patients may have multiple providers enabling clinical laboratories to provide a longitudinal history
- Identifying risk with clinical laboratories can occur near real-time<sup>3</sup>
- Effective care coordination relies on real-time standardization of health data<sup>4</sup>