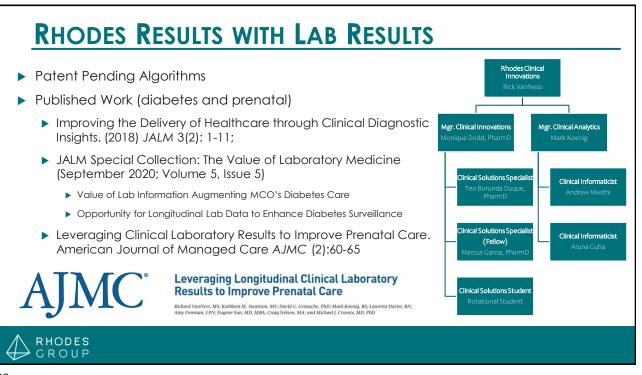

# MEDICAL DATA IN POPULATION HEALTH

## STRATEGY: USE LAB INFORMATION IMPROVE OUTCOMES

- Clinical lab guides majority of medical decisions and provides significant value in patient evaluation<sup>1,2</sup>
- Patients may have multiple providers enabling clinical laboratories to provide a longitudinal history
- Identifying risk with clinical laboratories can occur near real-time<sup>3</sup>
- Effective care coordination relies on real-time standardization of health data<sup>4</sup>