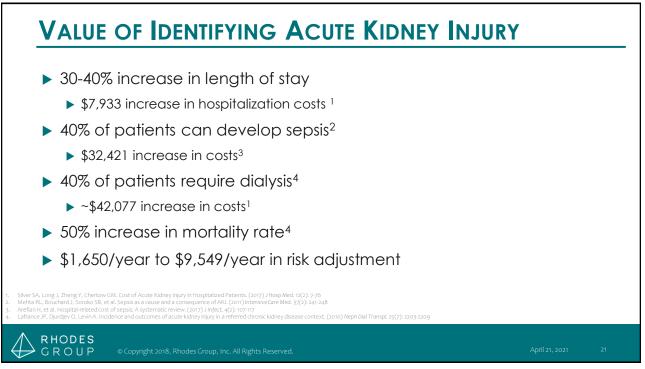

# MEDICAL DATA IN POPULATION HEALTH

## STRATEGY: USE LAB INFORMATION IMPROVE OUTCOMES

- Clinical lab guides majority of medical decisions and provides significant value in patient evaluation<sup>1,2</sup>
- Patients may have multiple providers enabling clinical laboratories to provide a longitudinal history
- Identifying risk with clinical laboratories can occur near real-time<sup>3</sup>
- Effective care coordination relies on real-time standardization of health data<sup>4</sup>