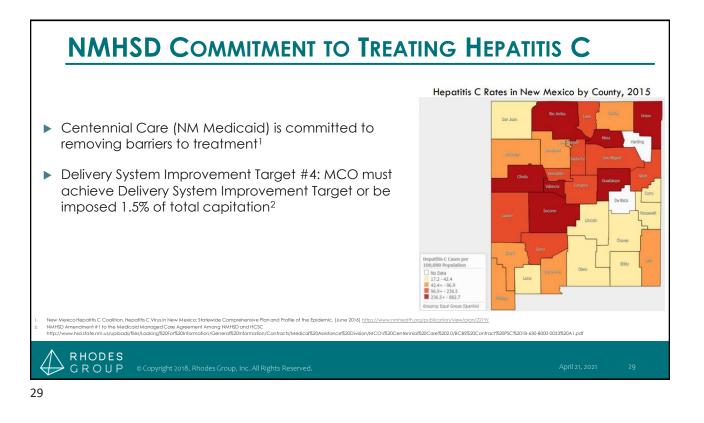

## NEW MEXICO IS COMMITTED TO ELIMINATING HEPATITIS C!

▶ Hepatitis C Coalition and Elimination Collaborative

- Many experts aligned with a strong strategy and EVBM
- Education, treatment strategy and political support
- Received national recognition with immense results
- Identification and integration remains a focal point
- New Syncronys technology will augment providers and NM's commitment

# BRAVO STATE OF NEW MEXICO!

- NM Hepatitis C Coalition formed in 2013<sup>2</sup> and aligned with NM Hepatitis C Alliance
- Increased Testing & Services, Education, Substance Treatment
- Since 2017:
  - Removed liver damage requirements
  - Require only a diagnosis
  - Remove sobriety review
  - Mandate MCO expedition of requests