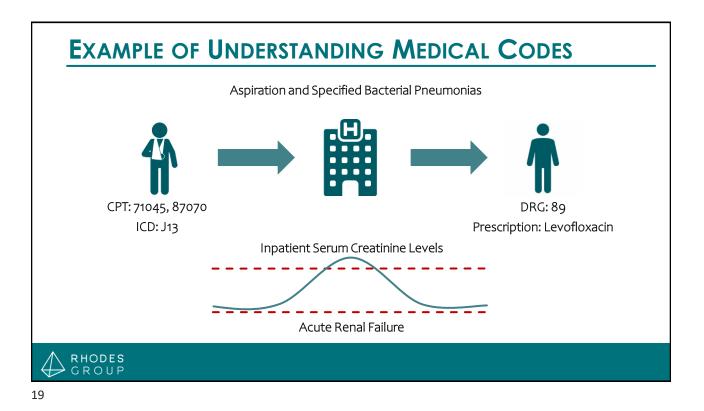

nys technology will augment providers and NM's commitment

| NMHSD Commitment: DSIM #4                  | Managed Care Organization  | Potential Penalty |  |
|--------------------------------------------|----------------------------|-------------------|--|
| Treat at least 90% of its target number of | MCO #1 has 403,575 members | \$4,532,954       |  |
| patients receiving Hepatitis C drug        | MCO #2 has 271,158 members | \$3,045,647       |  |
| treatments during contract period          | MCO #3 has 79,337 members  | \$891,113         |  |
|                                            | TOTAL                      | \$8,478,714       |  |
| RHODES                                     |                            |                   |  |









# MEDICAL DATA IN POPULATION HEALTH









## STRATEGY: USE LAB INFORMATION IMPROVE OUTCOMES



- Clinical lab guides majority of medical decisions and provides significant value in patient evaluation<sup>1,2</sup>
- Patients may have multiple providers enabling clinical laboratories to provide a longitudinal history
- Identifying risk with clinical laboratories can occur near real-time<sup>3</sup>
- Effective care coordination relies on real-time standardization of health data<sup>4</sup>

1. Forsman, R. W. Why is the Laboratory an Afterthought for Managed Care Organizations? (1996) Clin Chem. 42: 813-816

- Laposata ME et al. Physician Survey of Laboratory Medicine Interpretive Service and Evaluation of Interpretations on Laboratory Test Ordering. (2004) Arch Pathol Lab Med. 128: 1424-1427 Ho Abn C et al. Evaluation of Non-