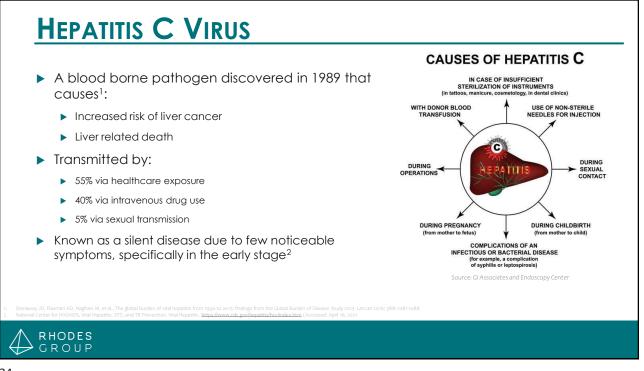

## NEW MEXICO IS COMMITTED TO ELIMINATING HEPATITIS C!

▶ Hepatitis C Coalition and Elimination Collaborative

- Many experts aligned with a strong strategy and EVBM
- Education, treatment strategy and political support
- Received national recognition with immense results
- Identification and integration remains a focal point
- New Syncronys technology will augment providers and NM's commitment