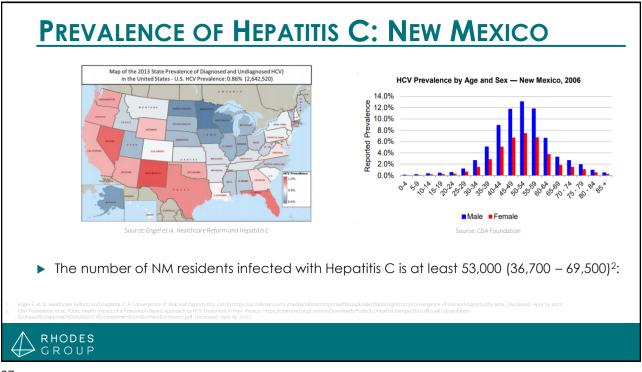

# PREVALENCE OF HEPATITIS C: UNITED STATES

- The number of US residents infected with Hepatitis C is at least 3.5 million (2.5 – 4.7 million)<sup>2</sup>:
- Hepatitis C has more deaths than all 60 of the other reportable infectious diseases combined (since 2012)
- Acute Hepatitis C infections increased 250% from 2010-2014
- Age distribution (as of 2018)
  - Baby Boomers (mid-50s to early 70s): 36.3%
  - Millennials (20s and 30s): 36.5%
  - ▶ Generation X (late 30s to 50s): 23.1%