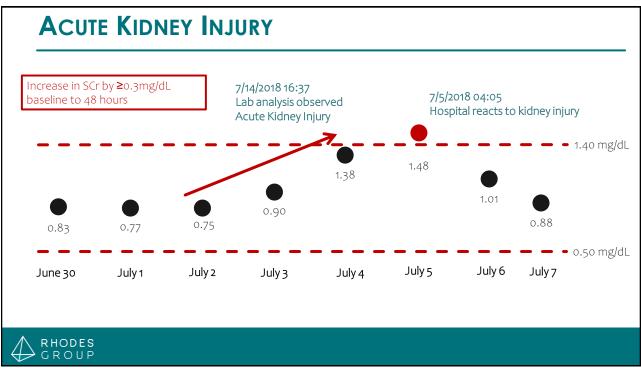

# MEDICAL DATA IN POPULATION HEALTH

## STRATEGY: USE LAB INFORMATION IMPROVE OUTCOMES

- Clinical lab guides majority of medical decisions and provides significant value in patient evaluation<sup>1,2</sup>
- Patients may have multiple providers enabling clinical laboratories to provide a longitudinal history
- Identifying risk with clinical laboratories can occur near real-time<sup>3</sup>
- Effective care coordination relies on real-time standardization of health data<sup>4</sup>