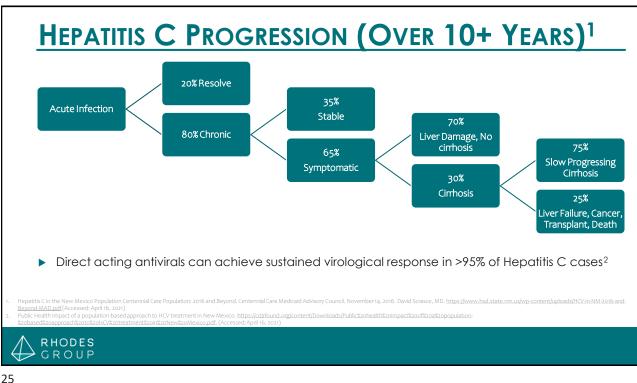

# PREVALENCE OF HEPATITIS C: UNITED STATES

- The number of US residents infected with Hepatitis C is at least 3.5 million (2.5 – 4.7 million)<sup>2</sup>:
- Hepatitis C has more deaths than all 60 of the other reportable infectious diseases combined (since 2012)
- Acute Hepatitis C infections increased 250% from 2010-2014
- Age distribution (as of 2018)
  - Baby Boomers (mid-50s to early 70s): 36.3%
  - Millennials (20s and 30s): 36.5%
  - ▶ Generation X (late 30s to 50s): 23.1%