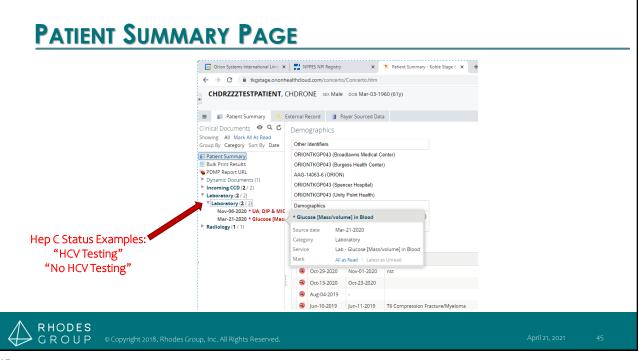

# CLINICAL LABORATORY'S ROLE IN HEPATITIS C

#### ► Ascertaining the presence of Hepatitis C by interpreting laboratory results

| SCREEN                                             | DIAGNOSE                 | MONITOR/MANAGE/TREAT     |
|----------------------------------------------------|--------------------------|--------------------------|
| Hepatitis C Antibody                               | Hepatitis C Quantitation | Hepatitis C Quantitation |
|                                                    | Hepatitis C Genotype     |                          |
| <ul> <li>Identifying level of cirrhosis</li> </ul> |                          |                          |
| Platelets                                          | ALT                      | AST                      |
| <ul> <li>Determining additional risk</li> </ul>    | s for complications      |                          |
| HIV                                                | HBV                      | Diabetes (HA1c, Glucose) |
|                                                    |                          |                          |
| GROUP ©Copyright 2018, Rhodes Group, Inc. All      | Rights Reserved.         | April 21, 2021 32        |