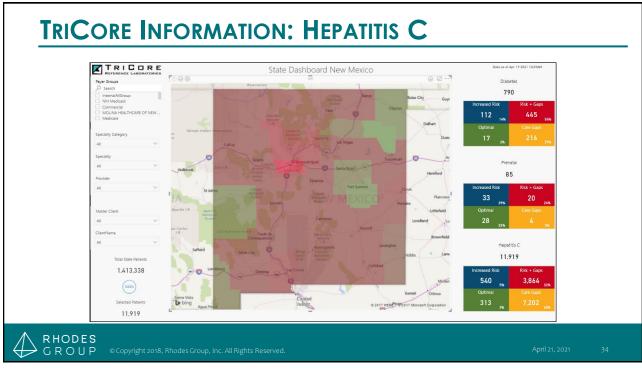

# CLINICAL LABORATORY'S ROLE IN HEPATITIS C

#### ► Ascertaining the presence of Hepatitis C by interpreting laboratory results

| SCREEN                                             | DIAGNOSE                 | MONITOR/MANAGE/TREAT     |
|----------------------------------------------------|--------------------------|--------------------------|
| Hepatitis C Antibody                               | Hepatitis C Quantitation | Hepatitis C Quantitation |
|                                                    | Hepatitis C Genotype     |                          |
| <ul> <li>Identifying level of cirrhosis</li> </ul> |                          |                          |
| Platelets                                          | ALT                      | AST                      |
| <ul> <li>Determining additional risk</li> </ul>    | s for complications      |                          |
| HIV                                                | HBV                      | Diabetes (HA1c, Glucose) |
|                                                    |                          |                          |
| GROUP ©Copyright 2018, Rhodes Group, Inc. All      | Rights Reserved.         | April 21, 2021 32        |