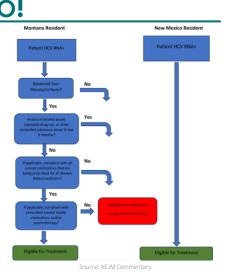

# BRAVO STATE OF NEW MEXICO!

- NM Hepatitis C Coalition formed in 2013<sup>2</sup> and aligned with NM Hepatitis C Alliance
- Increased Testing & Services, Education, Substance Treatment
- Since 2017:
  - Removed liver damage requirements
  - Require only a diagnosis
  - Remove sobriety review
  - Mandate MCO expedition of requests

# NMHSD COMMITMENT IS BEYOND A MANDATE

- NMHSD Medicaid is Capitated at ~\$312PMPM<sup>1</sup>
  - ► Example: MCO #1 has 403,575<sup>2</sup> Medicaid recipients
  - ▶ 403,575 x \$312 x 12 months = \$1,510,984,800
- > Delivery System Improvement Measures have a total of 1.5% penalty on capitation
  - ▶ 1.5% x \$1,510,984,800 = \$22,664,772
- Each DSIM is worth 20% of the total penalty (excluding risk corridors)
  - ▶ 20% x \$22,664,772 = \$4,532,954 for MCO #1
  - ▶ MCO #2: \$3,045,647
  - ▶ MCO #3: \$891,113
- MCOs must treat 90% of all Hepatitis C scripts or a clawback