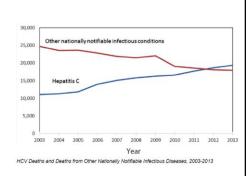

# PREVALENCE OF HEPATITIS C: UNITED STATES

- The number of US residents infected with Hepatitis C is at least 3.5 million (2.5 – 4.7 million)<sup>2</sup>:
- Hepatitis C has more deaths than all 60 of the other reportable infectious diseases combined (since 2012)
- Acute Hepatitis C infections increased 250% from 2010-2014
- Age distribution (as of 2018)
  - Baby Boomers (mid-50s to early 70s): 36.3%
  - Millennials (20s and 30s): 36.5%
  - ▶ Generation X (late 30s to 50s): 23.1%