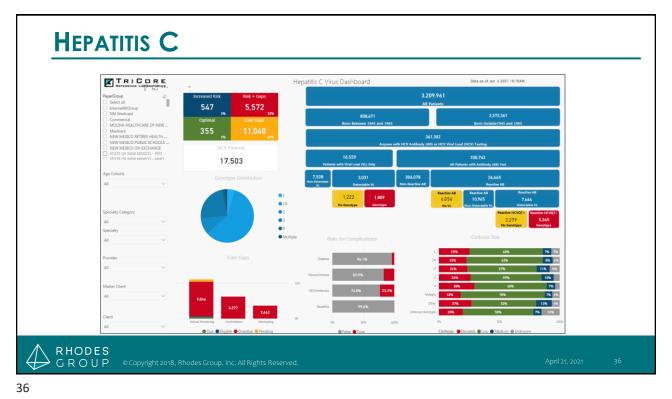

Hepatitis C Quantitation |
|                                                    | Hepatitis C Genotype     |                          |
| <ul> <li>Identifying level of cirrhosis</li> </ul> |                          |                          |
| Platelets                                          | ALT                      | AST                      |
| <ul> <li>Determining additional risk</li> </ul>    | s for complications      |                          |
| HIV                                                | HBV                      | Diabetes (HA1c, Glucose) |
|                                                    |                          |                          |
| GROUP ©Copyright 2018, Rhodes Group, Inc. All      | Rights Reserved.         | April 21, 2021 32        |











| $\bigotimes$ | Genotype Compl                                             | letion      | HCV Viral Load Completion