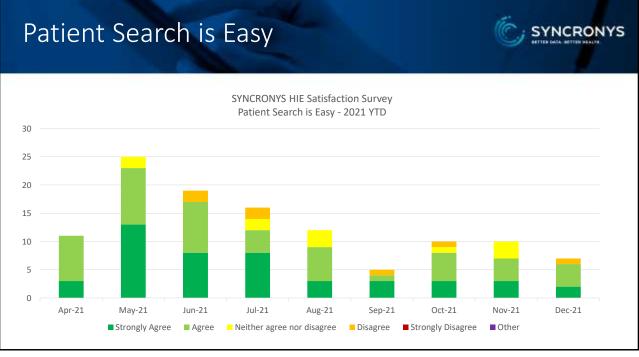

# Quickly Got Info Outside Practice

Found Information SYNCRO ٢S SYNCRONYS HIE Satisfaction Survey Found Information - 2021 YTD 30 25 20 15 10 5 0 Apr-21 Jul-21 Dec-21 May-21 Jun-21 Aug-21 Sep-21 Oct-21 Nov-21 Strongly Agree Agree Neither agree nor disagree Disagree Strongly Disagree Other