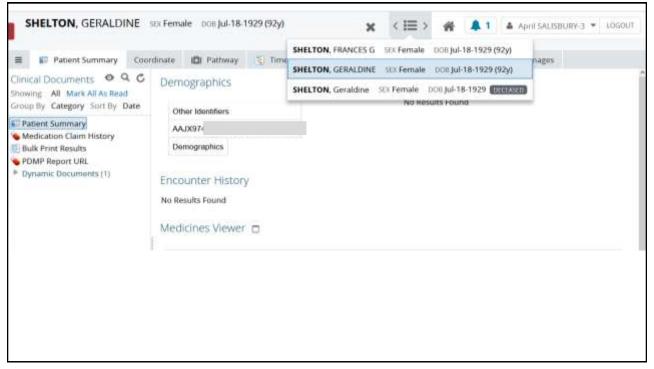

## WHEN THERE IS MORE THAN ONE, HOW CAN I KNOW WHICH RECORD I NEED?

- Hover your curser over the Identifier to see which data sources are included in that record.
- Choose the one with the most sources.
- Then use *Context* Navigation to see everything else.

### Other Identifiers

510700 (OPTUM) AAY-82

510636 (Quest) 510636

5 (ORION)

AAN, CriCore Reference Lab) 005100 ..... (University of New Mexico)

0010 .....

510636

510636

AEF-58 -6 Salisbury, April

Identifier

CUR1462 50 (Curative Labs)

6 (ORION)

Other Identifiers

AFE-58'

| ider                                                                         | ntifier                 |                                                     |         |               |        | Name             | Shelton                                                                                                                                               | ie      | raidine F | ances                                                                    |  |
|------------------------------------------------------------------------------|-------------------------|-----------------------------------------------------|---------|---------------|--------|------------------|-------------------------------------------------------------------------------------------------------------------------------------------------------|---------|-----------|--------------------------------------------------------------------------|--|
|                                                                              | This p                  | earch performs an DACT match                        | 019     |               |        |                  | This search will match similar isounding homes e.g. Mick will match Michael and<br>Mickey. Like 'H to match any text e.g. Soft matches Saw and Sarah. |         |           |                                                                          |  |
| Org                                                                          | anization               |                                                     |         |               | *      | Date of<br>Birth | jul-18-19                                                                                                                                             | 929 🔳   |           |                                                                          |  |
|                                                                              |                         |                                                     |         |               |        |                  |                                                                                                                                                       |         |           | r on the formula: ABAM-GD-YYYY, e.g.,<br>61, or DOMMYYYY, e.g., 02012001 |  |
|                                                                              |                         |                                                     |         |               |        | 5ex              | Male                                                                                                                                                  | Female  | All       |                                                                          |  |
|                                                                              | Search Re               |                                                     | 4.000   |               |        |                  |                                                                                                                                                       | -       |           |                                                                          |  |
|                                                                              | Identifier              | Name                                                | Date o  | f Birth (Age) | Sex    | Phone            |                                                                                                                                                       | Address |           |                                                                          |  |
| Other                                                                        | ABE-04314-3 Identifiers | SHELTON, FRANCES                                    | Jul-18- | 1929 (92      | Female | (505<br>(Home)   |                                                                                                                                                       | (Home)  | STN       | IE, ALBUQUERQUE, NM, 87110, U                                            |  |
| 6274                                                                         | 7 (Lovelace Med         | e Med. Ctr. and Heart H<br>d. Ctr. and Heart Hospit |         | 929 (92       | Female |                  |                                                                                                                                                       |         |           |                                                                          |  |
| 015176809 (Lovelace Womens Hospital)<br>108969 (OPTUM)<br>BE-04314-3 (ORION) |                         |                                                     |         | 929<br>ED     | Female |                  |                                                                                                                                                       | (Home)  | Place     | NE, Albuquerque, NM, 87110                                               |  |