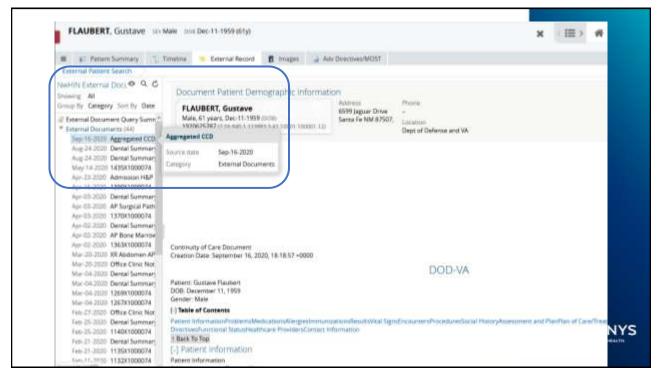

## WHEN THERE IS MORE THAN ONE, HOW CAN I KNOW WHICH RECORD I NEED?

- Hover your curser over the Identifier to see which data sources are included in that record.
- Choose the one with the most sources.
- Then use *Context* Navigation to see everything else.