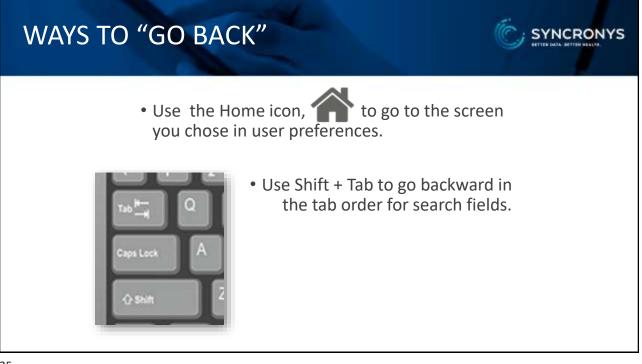

# <text><list-item><list-item><list-item><list-item>

21

Some survey requests can be addressed with tips or additional training:

- Set your Start screen / Home page preference
- Back button in search criteria fields, use Shift + Tab to go back
- Search for notes and labs use clinical documents search tools