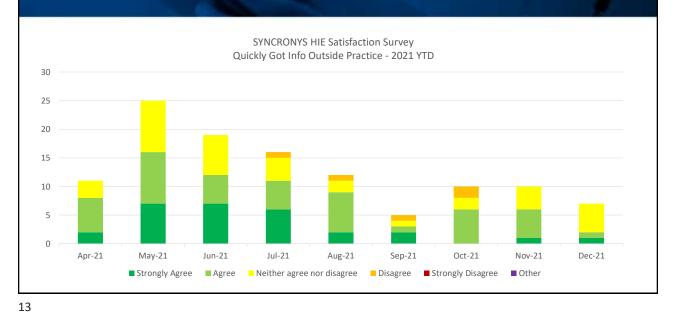

# Quickly Got Info Outside Practice

Found Information SYNCRO ٢S SYNCRONYS HIE Satisfaction Survey Found Information - 2021 YTD 30 25 20 15 10 5 0 Apr-21 Jul-21 Dec-21 May-21 Jun-21 Aug-21 Sep-21 Oct-21 Nov-21 Strongly Agree Agree Neither agree nor disagree Disagree Strongly Disagree Other