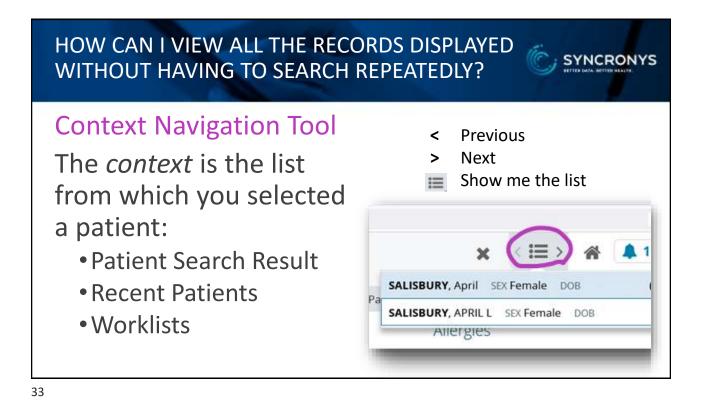

## WHEN THERE IS MORE THAN ONE, HOW CAN I KNOW WHICH RECORD I NEED?

- Hover your curser over the Identifier to see which data sources are included in that record.
- Choose the one with the most sources.
- Then use *Context* Navigation to see everything else.