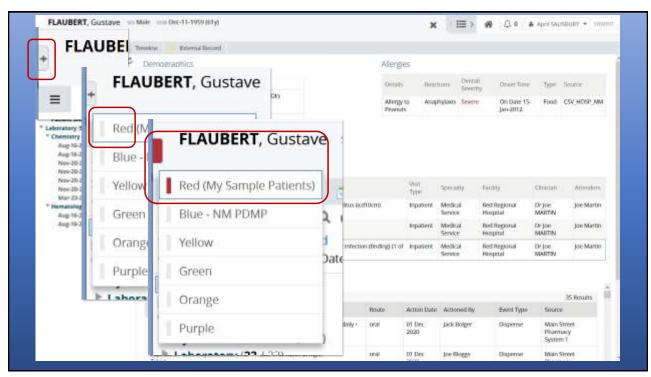

|      | 🛔 User Settings          |                                                           |
|------|--------------------------|-----------------------------------------------------------|
|      |                          | Worklist to show Green (Coordinate Examples) (8)<br>on My |
|      | IRALTH                   | Homepage Search Display Name                              |
| My   | Details                  | Red (My Sample Patients)                                  |
| User | name SYNC-asalisbury     | Orange (NM PDMP)                                          |
|      | Change Password          | Yellow (External CCD)                                     |
|      | Change Security Question | Green (Coordinate Example:                                |
|      | Screen                   | v Blue                                                    |
| Role | s i perform<br>Patients  | Tran Purple                                               |