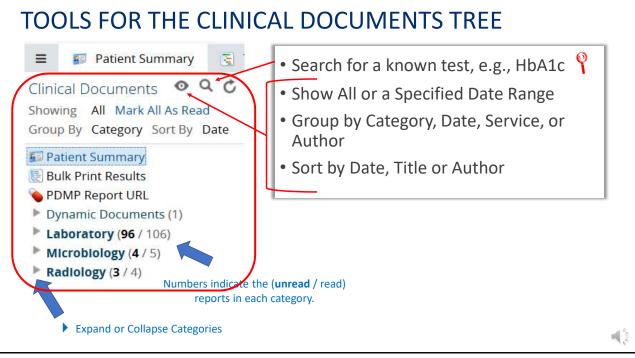

# <text><list-item><list-item><list-item><list-item>

21

Some survey requests can be addressed with tips or additional training:

- Set your Start screen / Home page preference
- Back button in search criteria fields, use Shift + Tab to go back
- Search for notes and labs use clinical documents search tools