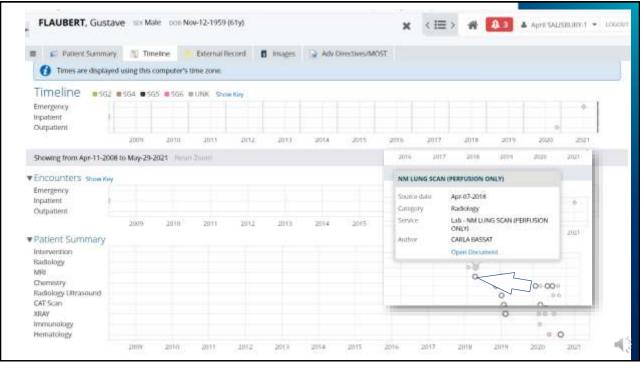

| E 😰 Patient Somma       | 101 1                                  | imeline      | External R   | uned .   | Images   | A Ada | Directives/M | net      |       |      |            |               |             |       |  |
|-------------------------|----------------------------------------|--------------|--------------|----------|----------|-------|--------------|----------|-------|------|------------|---------------|-------------|-------|--|
|                         |                                        |              | - Charlenger | itora 👘  | 1 unages | A HOL | DEBUIKOSIM   | 121      |       |      |            |               |             |       |  |
| 👩 Times are display     | ed using the                           | r computer's | time zone.   |          |          |       |              |          |       |      |            | l eft click l | hold and dr | ag to |  |
| Timeline .so            | ■ SG2 ■ SG4 ■ SG5 ■ SG6 ■ UNK Show Kry |              |              |          |          |       |              |          |       |      |            |               |             |       |  |
| Emergency               |                                        |              |              |          |          |       |              |          |       |      |            |               |             |       |  |
| Inpatient<br>Outpatient |                                        |              |              |          |          |       |              |          |       |      |            |               |             |       |  |
|                         | 2009                                   | 2010         | 2011         | 2012     | 2019     | 2014  | 2015         | 2010     |       | 2017 | 2018       | 2019          | 2020        | 2021  |  |
| Showing from jun-26-20  | 18 to Mar-09                           | -2021 Reset  | Znom         |          |          |       |              |          |       |      |            |               |             |       |  |
| Encounters show No      |                                        |              |              |          |          |       |              |          |       |      |            |               |             |       |  |
| Emergency               | Y.                                     |              |              |          |          |       |              |          |       |      |            |               |             | •     |  |
| Inpatient               |                                        |              |              |          |          |       |              |          |       |      |            |               |             |       |  |
| Outpatient              | zirra d                                | 12018        | Jan 2019     | Apr 2019 | ju(2011  |       | 2019 1       | in 2020  |       | 2020 | jui 2020   | 0.020         | ui jan 3    | 1000  |  |
| Patient Summary         |                                        | the gas lity | part and a   | - (a     | par anno | 0.000 |              | al aller | and a |      | pri assari | 100           | 1.1         |       |  |
| Intervention            |                                        |              |              |          |          |       |              |          |       |      |            |               |             |       |  |
| Radiology               |                                        |              |              |          |          |       |              |          |       |      |            |               |             |       |  |
| MRI<br>Chemistry        |                                        | 0            | 0            |          |          |       |              |          |       | 10   | 0000       | 0             |             |       |  |
| Radiology Ultrasound    |                                        |              | 0            |          |          |       |              |          |       |      | 0          | 0             |             |       |  |
| CAT Scan                |                                        |              | 0            |          |          |       |              |          | -0    | 0    |            |               |             |       |  |
| JORAY                   |                                        |              | 0            |          |          |       |              |          | 9     |      |            |               |             |       |  |
| immunology              |                                        |              |              |          |          |       |              |          |       |      | 0          |               |             |       |  |