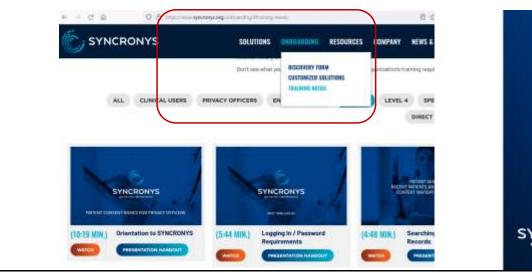

# PRESENTATION AGENDA

- Tips for any user searching for records
  - Patient Search, Selection, & Retrieval
  - Context Navigation
- Tips for <u>clinicians and their healthcare team</u> <u>members</u>
  - Timeline, Filters, Search tools for documents
  - Graphing numeric reports
  - Packaging and sharing data
  - Viewing images
  - New clinical documents (insights, assessments, summaries)

# <text><list-item><list-item><list-item><list-item>

21

Some survey requests can be addressed with tips or additional training:

- Set your Start screen / Home page preference
- Back button in search criteria fields, use Shift + Tab to go back
- Search for notes and labs use clinical documents search tools