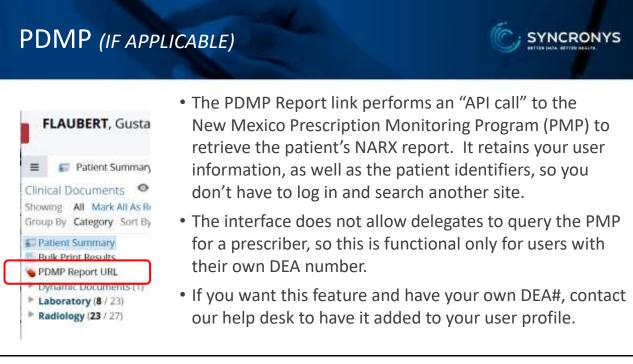

# TKG.ORIONHEALTHCLOUD.COM

- Timeline
- Clinical Documents Search Tools
- New Menu Items PDMP, Medication Claim History, Bulk Print Results, Advance Care Planning Tool
- New Tabs Images Tab & Payer Sourced Data (Coordinate & Pathway, if applicable)
- New types of clinical documents
- Custom Patient Snapshot (CCD)
- External Record