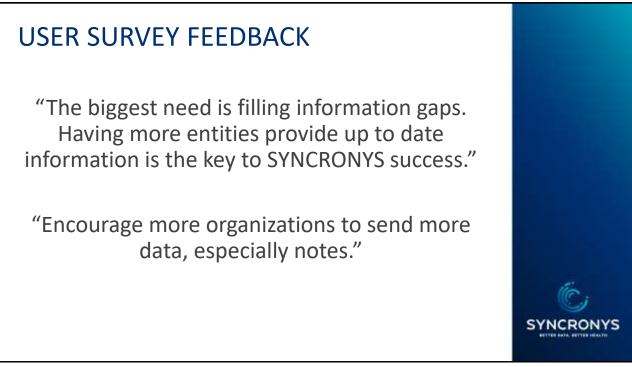

# <text><list-item><list-item><list-item><list-item>

21

Some survey requests can be addressed with tips or additional training:

- Set your Start screen / Home page preference
- Back button in search criteria fields, use Shift + Tab to go back
- Search for notes and labs use clinical documents search tools