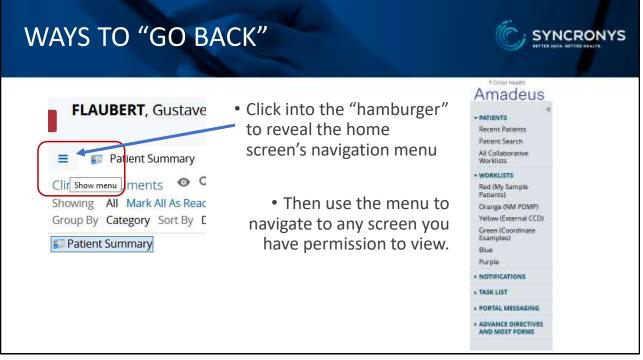

# <text><list-item><list-item><list-item><list-item>

21

Some survey requests can be addressed with tips or additional training:

- Set your Start screen / Home page preference
- Back button in search criteria fields, use Shift + Tab to go back
- Search for notes and labs use clinical documents search tools