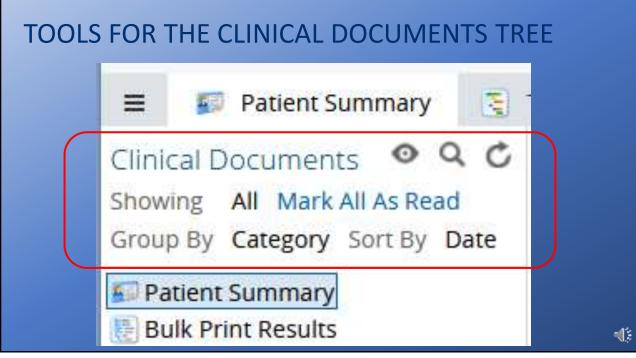

# Actions based upon survey

- Webinar topic January 18, 2022, user tips for patient search & selection
- Sending an email blast of tips to HIE portal users
- Developing additional training materials, based on the webinar
- Ongoing work on EMPI and unmerged patient records

# <text><list-item><list-item><list-item><list-item>

21

Some survey requests can be addressed with tips or additional training:

- Set your Start screen / Home page preference
- Back button in search criteria fields, use Shift + Tab to go back
- Search for notes and labs use clinical documents search tools