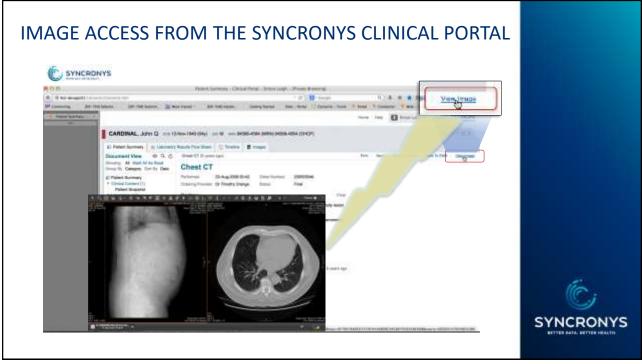

# PRESENTATION AGENDA

- Tips for any user searching for records
  - Patient Search, Selection, & Retrieval
  - Context Navigation
- Tips for <u>clinicians and their healthcare team</u> <u>members</u>
  - Timeline, Filters, Search tools for documents
  - Graphing numeric reports
  - Packaging and sharing data
  - Viewing images
  - New clinical documents (insights, assessments, summaries)