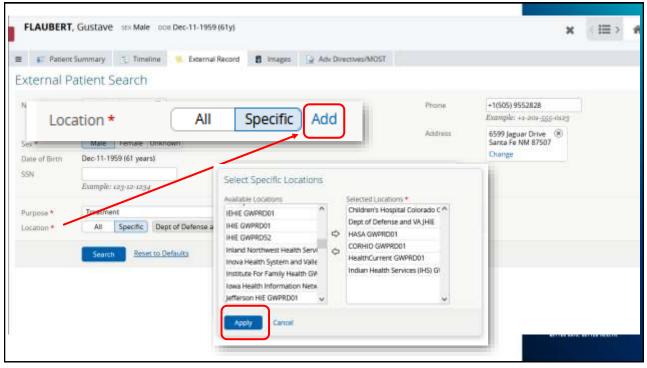

|                                      | Gustave as Male aon Dec-11-1959                | 67.94         |                              |                                                   |         |                                        | ×                       |            |
|--------------------------------------|------------------------------------------------|---------------|------------------------------|---------------------------------------------------|---------|----------------------------------------|-------------------------|------------|
| 🗏 🗊 Pabent                           | Summary 🤤 Timeline 🌀 External                  | Record 🖪 1    | mages 🔒 Adv                  | Directives/MOST                                   |         |                                        |                         |            |
| External P                           | atient Search                                  |               |                              |                                                   |         |                                        |                         |            |
| Name*                                | FLAUBERT, Gustave                              |               |                              |                                                   | Phone   | +1(505) 9552<br>Example: +2-3          |                         |            |
| Sex *                                | Add Name     Male     Female     Unknown       |               |                              |                                                   | Address | 6599 Jaguar I<br>Santa Fe NM<br>Change | Drive ®<br>87507        |            |
| Date of Birth<br>SSN                 | Dec-11-1959 (61 years)<br>Example: 103-10-1234 |               |                              |                                                   |         |                                        |                         |            |
| Purpose *<br>Location *              | Treatment All Specific Dept of Defense an      | d VA D Change |                              |                                                   |         |                                        |                         |            |
|                                      | Reset to Defaults                              | 1477          |                              | Vestion                                           | Phone   |                                        | -                       |            |
| ept of Defense a<br>ew External Docu | nd VA FLAUBERT, Gustave                        | Sex<br>M      | Date of Birth<br>Dec-11-1959 | Address<br>6599 Jaguar Drive<br>Santa Fe NM 87507 | Martin  | 5) 9552828                             | Patient ID 2107284349 ( | 2 16 840 1 |