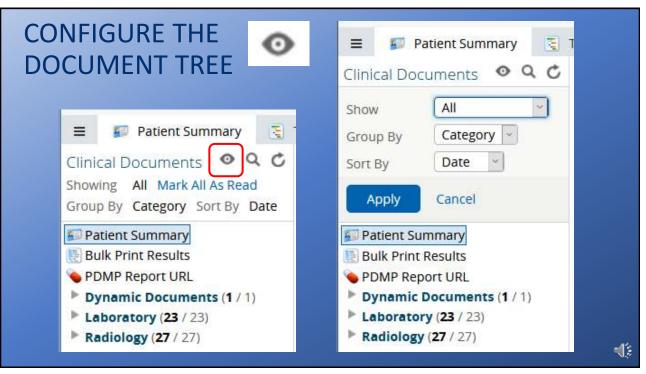

# Actions based upon survey

- Webinar topic January 18, 2022, user tips for patient search & selection
- Sending an email blast of tips to HIE portal users
- Developing additional training materials, based on the webinar
- Ongoing work on EMPI and unmerged patient records

# <text><list-item><list-item><list-item><list-item>

21

Some survey requests can be addressed with tips or additional training:

- Set your Start screen / Home page preference
- Back button in search criteria fields, use Shift + Tab to go back
- Search for notes and labs use clinical documents search tools