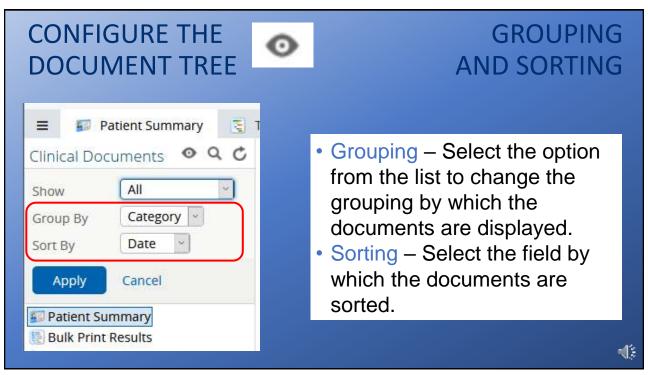

# Actions based upon survey

- Webinar topic January 18, 2022, user tips for patient search & selection
- Sending an email blast of tips to HIE portal users
- Developing additional training materials, based on the webinar
- Ongoing work on EMPI and unmerged patient records

# <text><list-item><list-item><list-item><list-item>

21

Some survey requests can be addressed with tips or additional training:

- Set your Start screen / Home page preference
- Back button in search criteria fields, use Shift + Tab to go back
- Search for notes and labs use clinical documents search tools