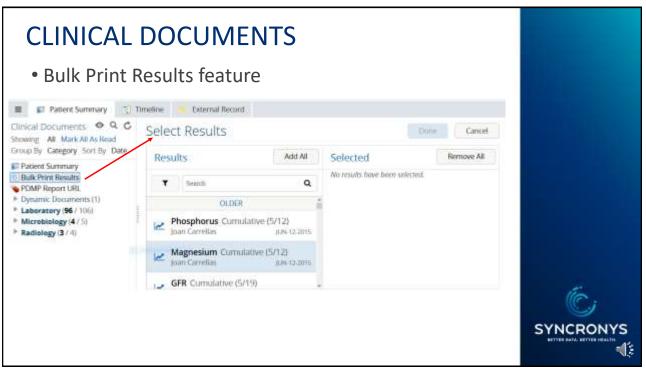

# Actions based upon survey

- Webinar topic January 18, 2022, user tips for patient search & selection
- Sending an email blast of tips to HIE portal users
- Developing additional training materials, based on the webinar
- Ongoing work on EMPI and unmerged patient records

# <text><list-item><list-item><list-item><list-item>

21

Some survey requests can be addressed with tips or additional training:

- Set your Start screen / Home page preference
- Back button in search criteria fields, use Shift + Tab to go back
- Search for notes and labs use clinical documents search tools