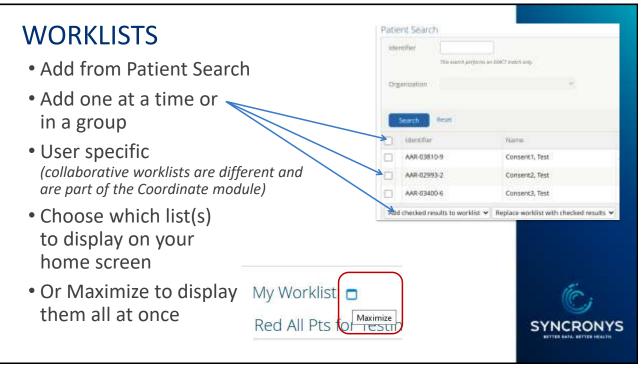

# <text><list-item><list-item><list-item><list-item>

21

Some survey requests can be addressed with tips or additional training:

- Set your Start screen / Home page preference
- Back button in search criteria fields, use Shift + Tab to go back
- Search for notes and labs use clinical documents search tools

|      | 🛔 User Settings          |                                                           |
|------|--------------------------|-----------------------------------------------------------|
|      |                          | Worklist to show Green (Coordinate Examples) (8)<br>on My |
|      | IRALTH                   | Homepage Search Display Name                              |
| My   | Details                  | Red (My Sample Patients)                                  |
| User | name SYNC-asalisbury     | Orange (NM PDMP)                                          |
|      | Change Password          | Yellow (External CCD)                                     |
|      | Change Security Question | Green (Coordinate Example:                                |
|      | Screen                   | v Blue                                                    |
| Role | s i perform<br>Patients  | Tran Purple                                               |