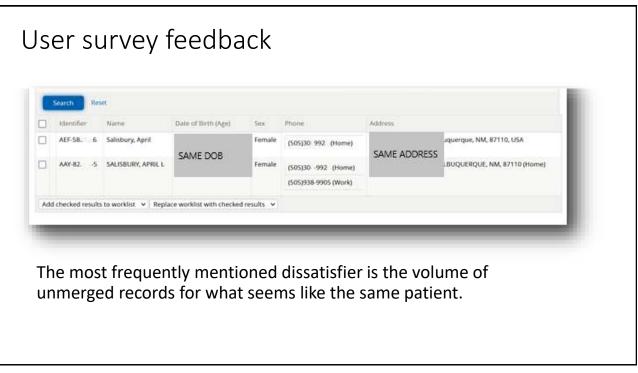

## WHY AM I SEEING SO MANY UNMERGED PATIENT RECORDS IN THE CLINICAL PORTAL?

• SYNCRONYS has over 2,247,903 unique individuals in the HIE, as measured by distinct valid SSNs.

- Multiple data sources, with different business needs for capturing and sharing patient information.
- Certain data elements **must** match. (Some are not visible to you.) Some are heavily weighted, so if not entered correctly, it can prevent a merge.
- Key elements that help with matching include: 1) patient address, 2) patient SSN, 3) patient (home) phone number.

## WHAT YOU CAN DO TO HELP MINIMIZE THE NUMBER OF UNMERGED PATIENT RECORDS

- Help ensure that key demographic elements needed for a match are complete and accurate in your EHR. (i.e., first & last name, date of birth, patient home address, patient phone, and SSN if one is available)
- If you find many unmerged records for what you think is the same patient, you can securely share this information with SYNCRONYS. (See handout for details.)
- Researching this information may lead to more strategies to minimize the problem of unmerged records and may allow us to merge the records that you help validate as the same patient.

## WHEN THERE IS MORE THAN ONE, HOW CAN I KNOW WHICH RECORD I NEED?

- Hover your curser over the Identifier to see which data sources are included in that record.
- Choose the one with the most sources.
- Then use *Context* Navigation to see everything else.