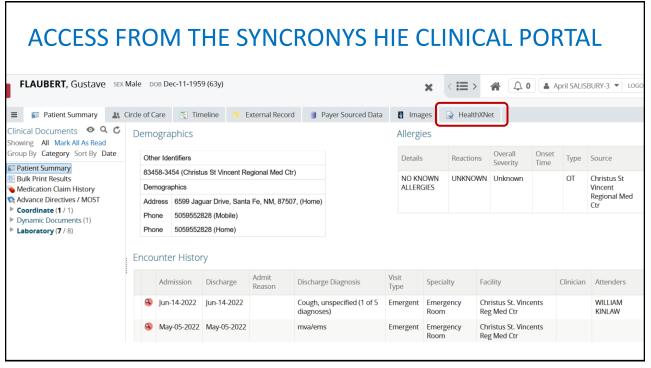

## HealthXnet and SYNCRONYS:

Streamlining the flow of information among health plans, hospitals, physicians and other providers – Suzanne Adams

Support Supervisor / Customer Relations Specialist, Hospital Services Corporation, HealthXnet