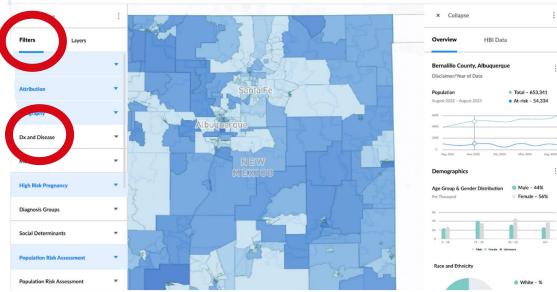

## **SUPER FILTERS**

#### **ESTABLISHING REQUIREMENTS**

- Diagnosis Groups (predetermined list of diagnosis codes for each, see diagnosis subgroup for each reference below)
- Upon selecting a diagnosis group a list of subgroups for select diagnosis groups will appear as a "radio button" option allowing the user to select diagnosis or multiple diagnosis in which to map.