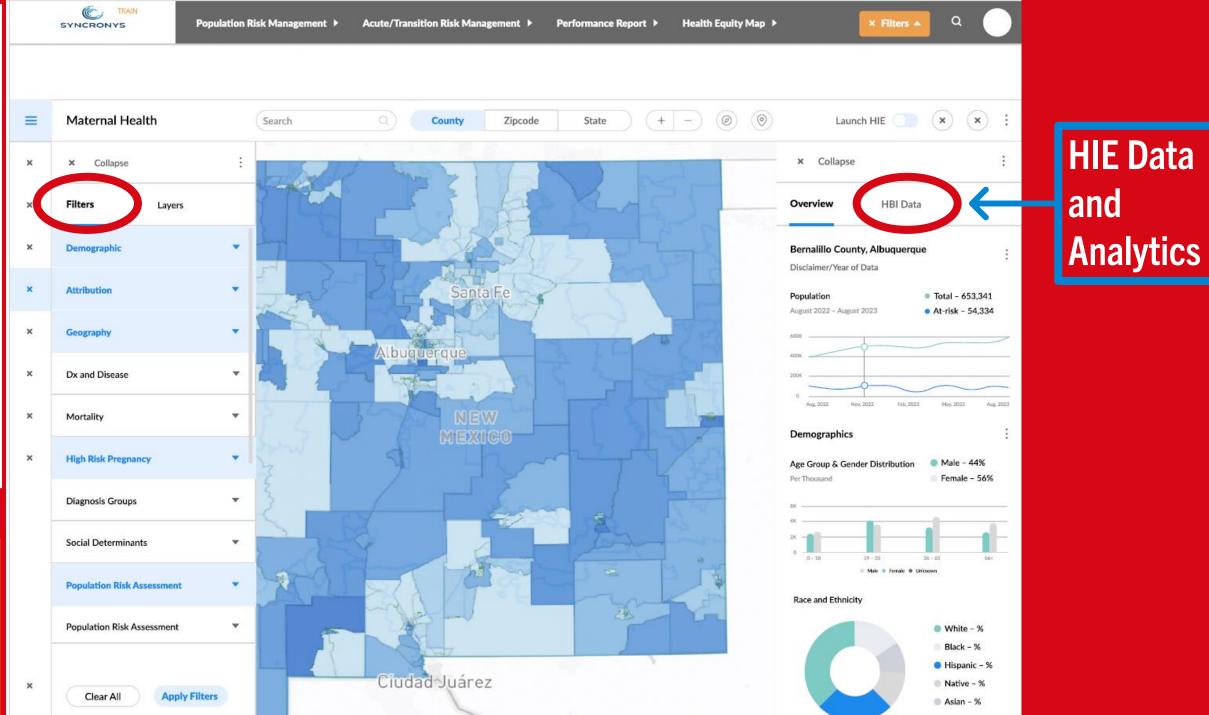

## DATA QUALITY IMPROVEMENT: NCQA/DAV & all Use Cases

#### **HSD DELIVERABLES**:

- CMS Payer APIs
- New Use Cases (September 2024 delivery): Maternal Insights & Health Equity Map

**CONNECT. CONTRIBUTE. COLLABORATE.** 