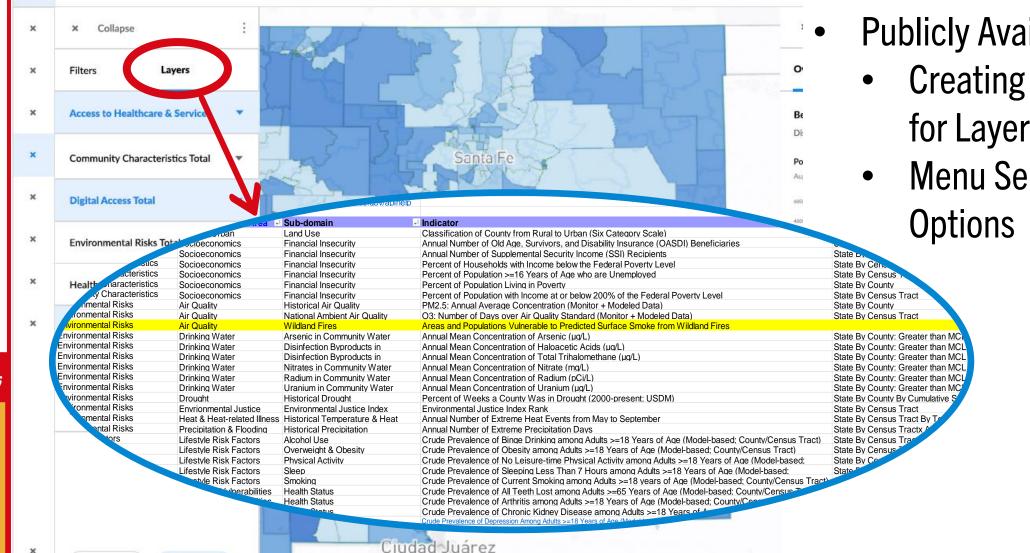

## **CREATING LAYERS**

- Publicly Available Data
- **Creating Hierarchies** for Layering
- Menu Selections

Clear All

Apply Layers