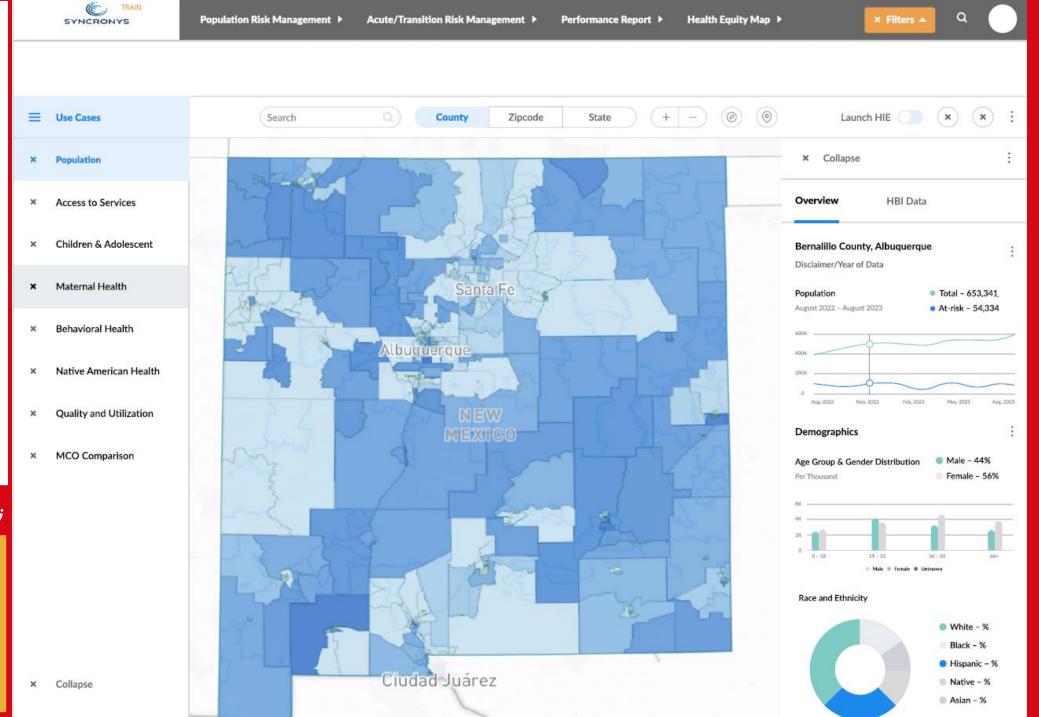

## DATA QUALITY IMPROVEMENT: NCQA/DAV & all Use Cases

#### **HSD DELIVERABLES**:

- CMS Payer APIs
- New Use Cases (September 2024 delivery): Maternal Insights & Health Equity Map

**CONNECT. CONTRIBUTE. COLLABORATE.** 