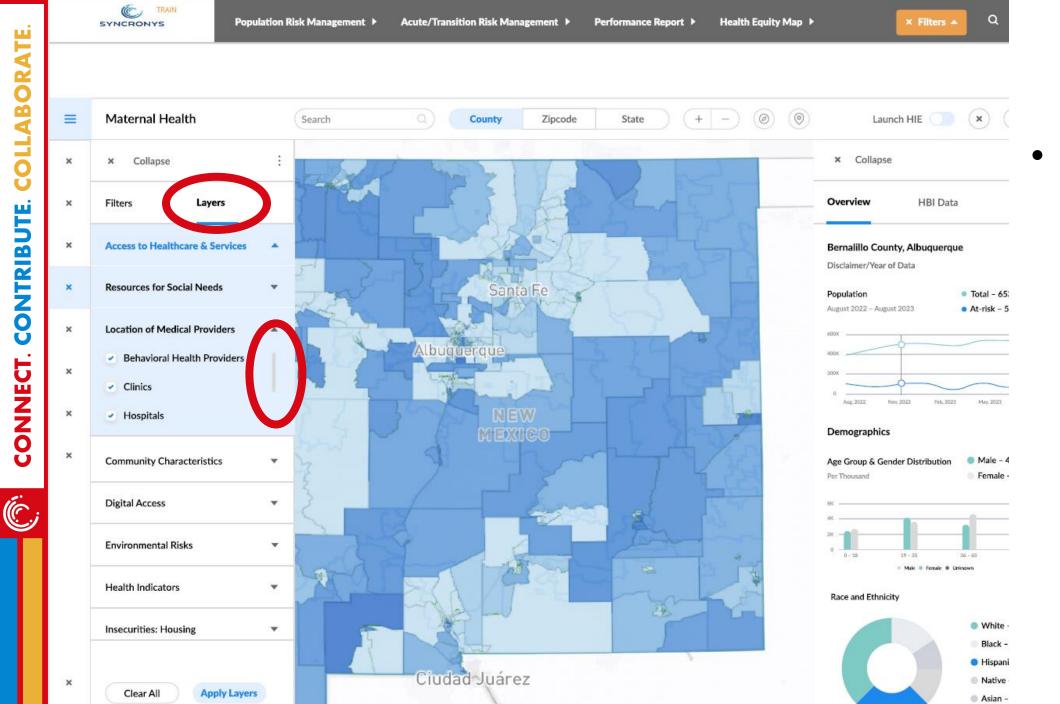

## **CREATING LAYERS**

- Publicly Available Data
- **Creating Hierarchies** for Layering
- Menu Selections

Clear All

Apply Layers

#### Layer Menu and Sliders